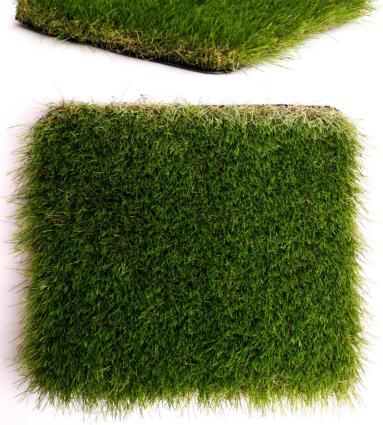

## **Evansville 80**

Face Weight: 80 oz Total Weight: 110 oz Pile Height: 2" Yarn: Monofilament Polyethylene D Shape + PP Curl Yarn Color: Lime & Forest Green Thatch: Texturize PE Thatch Color: Brown Backing: 30oz Polyethylene Coating: Double Fabric PU glue Machine Gauge: 3/8" Stich: 19 /10cm Infill: recommended Infill Ratio: up to 1.5 lbs per sq/ft Drain Rate: 30" per hour Full Roll: 15 x 100' Warranty: 10 years Flammability Test: Pass Lead Test: Pass Solar Status: UV resistant Turf Temp Rating: - 15% Softness Rating: 5 of 5 Visual Rating: 5 of 5 Intended Use: Landscape applications, Light to Moderate Traffic, Multi-purpose.

"Evansville 80 is our ultra soft, beautiful both visually and to the touch, landscape grass. It's turf that requires a little more maintenance than some of our other turf products as it relates to ongoing recommended grooming and brushing since it's softer, less abrasive feeling to the touch so to speak. Super soft and lush though, very high face weight. It's a great fit for light to moderate traffic areas, areas that are perhaps more visual oriented and not as heavily traversed. Great for trade show display booths, backyards, roof decks and accent grass in urban settings or suburban settings."